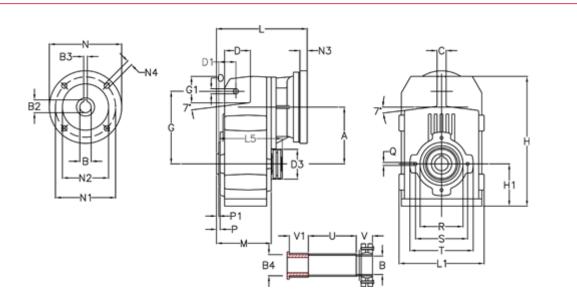

## **Data Sheet**

Article number: 29560209048120 Description: Shaft mounted gear A202QF25-90,4-P63B5

## **Measures**

| A = 125.00 | D1 = 40.0 | l5 = 182.0 | P1                                  | = 3.0   | V = 41  |
|------------|-----------|------------|-------------------------------------|---------|---------|
| B = 25     | d3 = 83   | M = 120.0  | Q                                   | = M8x15 | V1 = 48 |
| B1 = 11    | G = 160   | N = 140    | R                                   | = 95    |         |
| B2 = 12.8  | G1 = 58.0 | N1 = 115   | S                                   | = 115   |         |
| B3 = 4     | H = 286.0 | N2 = 95    | Т                                   | = 140   |         |
| B4 = 25    | H1 = 92.5 | N4 = M8x19 | Tightening torque Nm adapter bushin | g = 6.0 |         |
| C = 20     | L = 197.5 | O = 11     | Tightening torque Nm shrink disc    | = 7.0   |         |
| D = 57.0   | L1 = 188  | P = 5.0    | U                                   | = 104.5 |         |